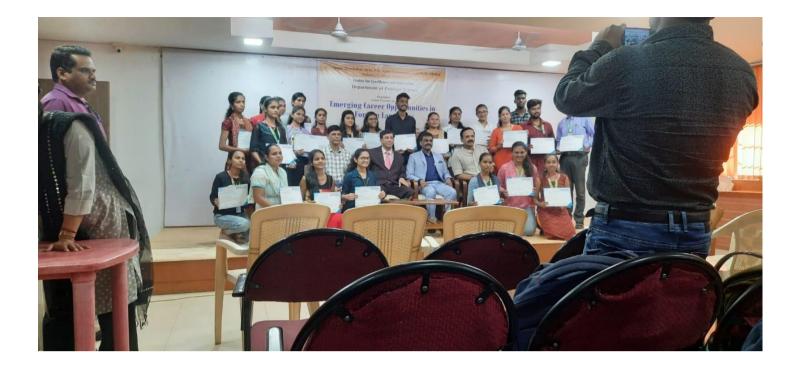

### 15<sup>th</sup> December, 2022

We are pleased to inform you that our Department has successfully completed the first batch of its Certificate Courses in Foreign Languages and India and World Affairs and now starting the next batch of the same. To share this success with you all, the Department of Politics in collaboration with the Center for Excellence and Innovation, Sonopant Dandekar Arts, V. S. Apte Commerce and M. H. Mehta Science College, Palghar is organizing an inaugural ceremony of the Certificate Courses in French, German as well as Certificate Course in India and World Affairs of our department for the batch of 2022-23.

Prof. Baliram Gaikwad, Principal, Konkan Gyanpeeth Uran College of Commerce and Arts, Uran, will grace this event as the Chief Guest and will also be delivering a guest lecture on "Emerging Career Opportunities in Foreign Languages".

The inaugural ceremony along with the guest lecture is scheduled on 17<sup>th</sup> December, 2022 at 10.30 am. in the BMS Building, Ganesh Nilkantha Dandekar Hall (BMS Seminar Hall) of our college.

You all are cordially invited to attend this program.

## **PROGRAMME SCHEDULE**

| 11:00 | : | Arrival of Guests in Auditorium                        |                                                                                                           |  |
|-------|---|--------------------------------------------------------|-----------------------------------------------------------------------------------------------------------|--|
| 11:05 | : | Welcoming the guest on the dais                        |                                                                                                           |  |
| 11:10 | : | Lighting of the lamp                                   |                                                                                                           |  |
| 11:15 | : | Felicitation of the guest on the dais and off the dais |                                                                                                           |  |
| 11.20 | : | Principal Address                                      | <b>Dr. Kiran Save,</b> Principal, Sonopant<br>Dandekar College, Palghar                                   |  |
| 11:25 | : | Guest Lecture by                                       | <b>Prof. Baliram Gaikwad,</b><br>Principal<br>Konkan Gyanpeeth Uran College of<br>Commerce and Arts, Uran |  |
| 12.10 | : | Certificate Distribution                               | by Chief Guest and Principal                                                                              |  |
| 12:20 | : | Vote of Thanks                                         | Prof. Madhura Raut<br>Department of History                                                               |  |
|       |   |                                                        |                                                                                                           |  |