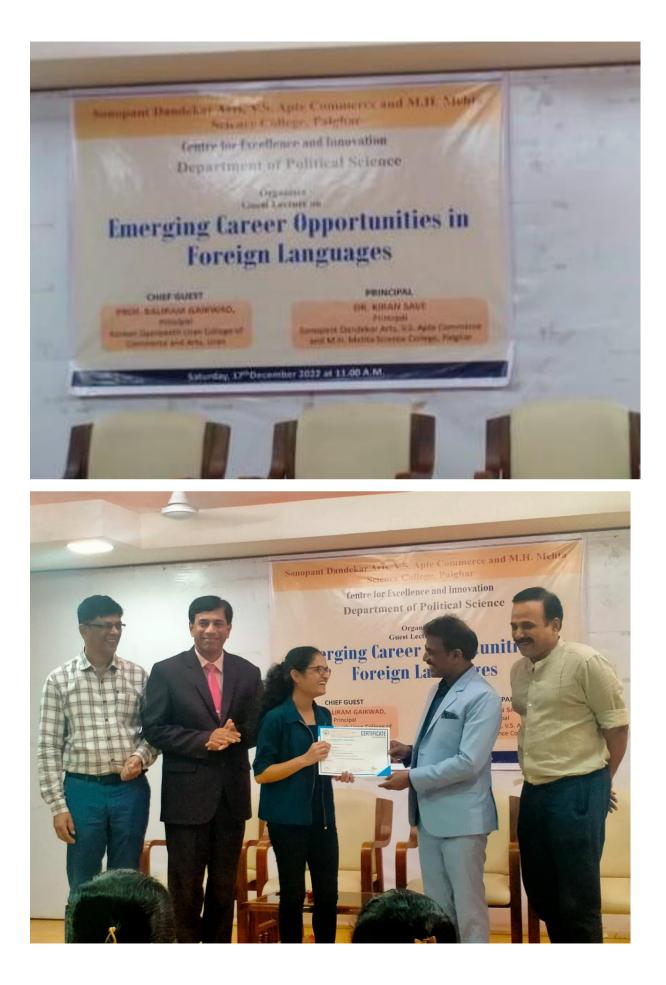

### 15<sup>th</sup> December, 2022

We are pleased to inform you that our Department has successfully completed the first batch of its Certificate Courses in Foreign Languages and India and World Affairs and now starting the next batch of the same. To share this success with you all, the Department of Politics in collaboration with the Center for Excellence and Innovation, Sonopant Dandekar Arts, V. S. Apte Commerce and M. H. Mehta Science College, Palghar is organizing an inaugural ceremony of the Certificate Courses in French, German as well as Certificate Course in India and World Affairs of our department for the batch of 2022-23.

Prof. Baliram Gaikwad, Principal, Konkan Gyanpeeth Uran College of Commerce and Arts, Uran, will grace this event as the Chief Guest and will also be delivering a guest lecture on "Emerging Career Opportunities in Foreign Languages".

The inaugural ceremony along with the guest lecture is scheduled on 17<sup>th</sup> December, 2022 at 10.30 am. in the BMS Building, Ganesh Nilkantha Dandekar Hall (BMS Seminar Hall) of our college.

You all are cordially invited to attend this program.

## **PROGRAMME SCHEDULE**

| 11:00 | : | Arrival of Guests in Auditorium                        |                                                                                                           |  |
|-------|---|--------------------------------------------------------|-----------------------------------------------------------------------------------------------------------|--|
| 11:05 | : | Welcoming the guest on the dais                        |                                                                                                           |  |
| 11:10 | : | Lighting of the lamp                                   |                                                                                                           |  |
| 11:15 | : | Felicitation of the guest on the dais and off the dais |                                                                                                           |  |
| 11.20 | : | Principal Address                                      | <b>Dr. Kiran Save,</b> Principal, Sonopant<br>Dandekar College, Palghar                                   |  |
| 11:25 | : | Guest Lecture by                                       | <b>Prof. Baliram Gaikwad,</b><br>Principal<br>Konkan Gyanpeeth Uran College of<br>Commerce and Arts, Uran |  |
| 12.10 | : | Certificate Distribution                               | by Chief Guest and Principal                                                                              |  |
| 12:20 | : | Vote of Thanks                                         | Prof. Madhura Raut<br>Department of History                                                               |  |
|       |   |                                                        |                                                                                                           |  |